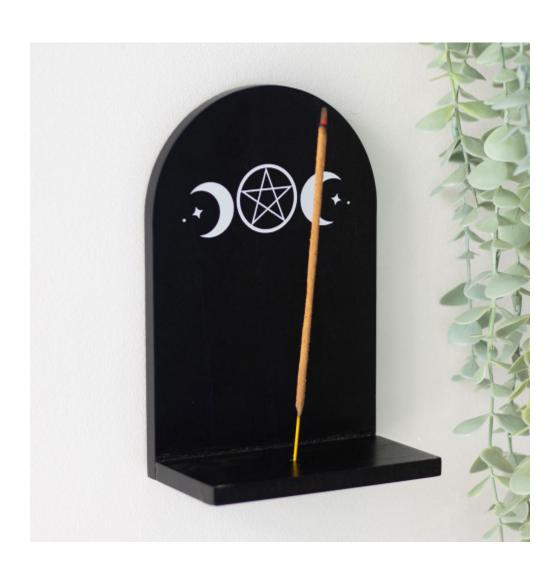

TC\_93224 \*Black Triple Moon Wooden Incense Holder Shelf (12/24) Barcode:5056131154704

#### **Product Description**

Add a touch of mystical ambiance to the home with this black wooden incense shelf featuring a triple moon design, perfect fordispersing fragrance more freely. When not in use, the shelf can be used to display treasured crystals or trinkets. Apre-installed bracket on the reverse makes hanging this shelf quick and easy. Designed by Something Different and part of ourModern Altar collection of spiritual home decor accessories.

The product is manufactured in China

Product Dimensions: W 12cm x H18.5cm x D7cm

Product Weight: 200g

Product Materials : MDF

Packaging Materials: Bubble Bag

Tracability:

Packaging Information: W 13cm x H19cm x D8cm