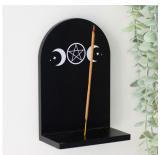

TC\_93224 \*Black Triple Moon Wooden Incense Holder Shelf (12/24) Barcode:5056131154704

#### **Product Description**

Add a touch of mystical ambiance to the home with this black wooden incense shelf featuring a triple moon design, perfect fordispersing fragrance more freely. When not in use, the shelf can be used to display treasured crystals or trinkets. Apre-installed bracket on the reverse makes hanging this shelf quick and easy. Designed by Something Different and part of ourModern Altar collection of spiritual home decor accessories.

The product is manufactured in China

Product Dimensions: W 12cm x H18.5cm x D7cm

Product Weight: 200g

Product Materials : MDF

Packaging Materials: Bubble Bag

Tracability:

Packaging Information: W 13cm x H19cm x D8cm