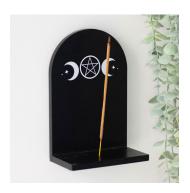

TC\_93224 \*Black Triple Moon Wooden Incense Holder Shelf (12/24) Barcode:5056131154704

#### **Product Description**

Add a touch of mystical ambiance to the home with this black wooden incense shelf featuring a triple moon design, perfect fordispersing fragrance more freely. When not in use, the shelf can be used to display treasured crystals or trinkets. Apre-installed bracket on the reverse makes hanging this shelf quick and easy. Designed by Something Different and part of ourModern Altar collection of spiritual home decor accessories.

The product is manufactured in China

Product Dimensions: W 12cm x H18.5cm x D7cm

Product Weight: 200g

Product Materials : MDF

Packaging Materials: Bubble Bag

Tracability:

Packaging Information: W 13cm x H19cm x D8cm