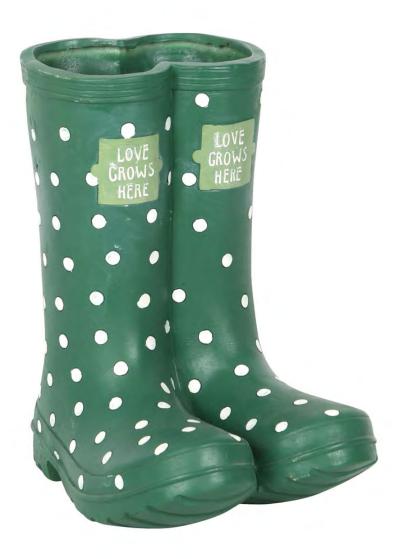

### Product Code LG\_31422

Dark Green Welly Boot Planter Barcode: 5056131127067

#### **Product Description**

These dark green polka dot wellies provide a unique plant pot for annual or perennial blooms and make a great entrance piecethat can be placed next to the front door or porch for a pop of welcoming colour. Exclusive to us at Something Different andpart of our 'Life in the Garden' collection.

# **Product Dimensions:**

H: 21.5cm x W: 14cm x D: 18.5cm

### **Product Weight:**

640g

### **Product Materials :** Resin & Polyresin