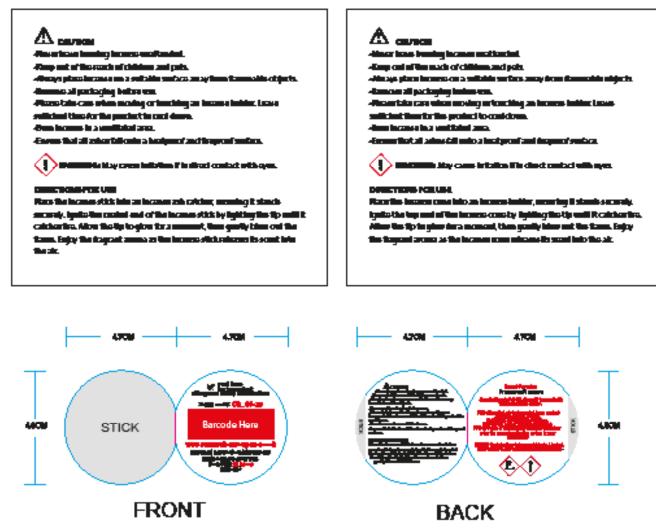

## Incense warning - Stick

Change all information highlighted in RED

2 pictograms below. If the product is not classified as basardons according to GB CLP Regulation. Please remove pictograms below accordingly.

Include if there is CLP Info. Harmful to aquatic life with long lasting effects.

#### **Directions for Use**

This product is designed for decorative purposes to create pleasing visual aesthetics for the customer as an addition to their space. Whilst this product is compliant within GPSR regulations, it is imperative that the product is used appropriately, to ensure customer safety.

This product is for decorative purposes and is not a toy. This item should be kept out of reach from children and pets as products may contain small parts. This information is readily available on the product packaging.