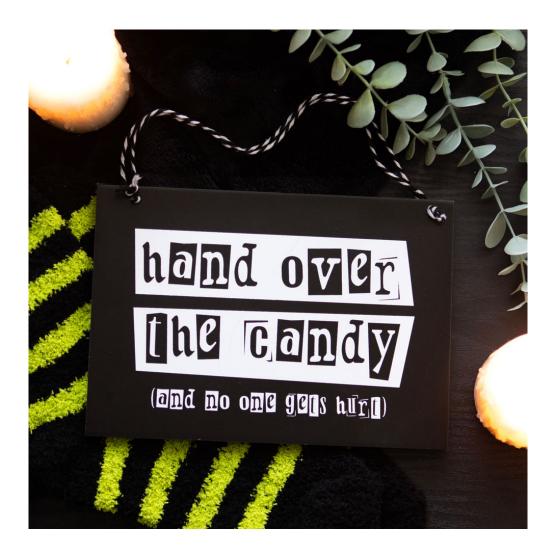

> BJ\_55724 \*Hand Over the Candy Black and White Hanging MDF Sign (8/32) Barcode:5056131150928

#### **Product Description**

Trick or treaters will think twice before approaching any homes displaying this tongue in cheek warning sign that reads 'Handover the candy (and no one gets hurt)'. Designed in a contrasting black and white colourway for maximum impact. Designed bySomething Different and part of our Strange and Unusual collection of home decor and accessories.

The product is manufactured in China

**Product Dimensions:** W 20cm x H14cm x D1.2cm

> Product Weight: 150g

**Product Materials :** MDF

Packaging Materials: Hang Tag

**Tracability:** 

**Packaging Information:** W 20cm x H14cm x D1.2cm